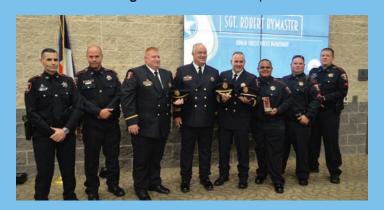

## **EMCID** Honors Local Law Enforcement

To show support for the men and women in East Montgomery County law enforcement agencies, EMCID hosts the Law Enforcement Appreciation Dinner (LEAD) every year to say "thank you" to officers and recognize their hard work.

Special guest, Marcus Luttrell, spoke about his experiences serving as a Navy Seal and participated in a meet-and-greet with guests. After the special presentation, EMC officers were treated to a special award presentation by EMCID. The following officers were recognized for the continued dedication to East Montgomery County:

Lone Star College-Kingwood: Officer Brian Wayne Leyba Montgomery County Pct. 4 Constable's: Detective Eric Prado Montgomery County Sheriff's Office: Detective Karen Rosario Montgomery County Sheriff's Office: Detective Ricardo Uresti III New Caney ISD Police Department: K-9 Officer Brad Kervin Patton Village Police Department: Patrolman Christopher Bush Roman Forest Police Department: Sergeant Robert Bymaster Splendora ISD Police Department: Officer Dariel Mosley Texas DPS Troopers: Jeffery Laurendine and John Silvia Splendora Police Department: K-9 Officer Daniel Santiago Woodbranch Village PD: Officer Christopher Fowler