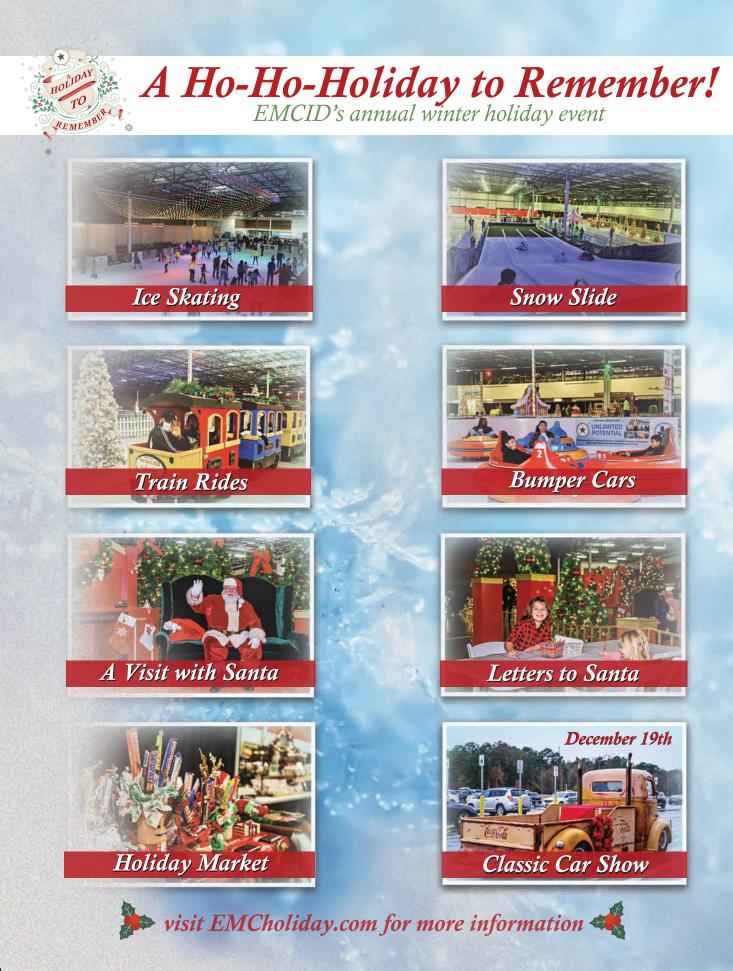

### Pricing

For \$20, guests can participate in ice skating, snow slides, bumper cars, train rides, and additional exciting events! Tickets are only \$5 for children under 42"! For FREE, guests can walk through the Market Days and Classic Car Show as well as visit with Santa.

# The Holiday Market is Back!

A Holiday to Remember Market Days is the place to find that perfect gift for your loved ones or for yourself. More than 30 vendors will be on hand during the six-day Market Days December 10-12 and 17-19. Come shop until you drop!