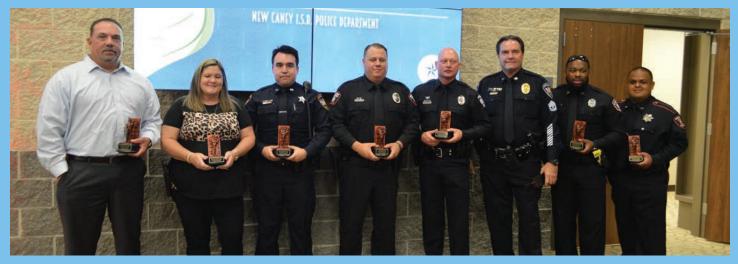

## **EMCID** Honors Local Law Enforcement

To show support for the men and women in East Montgomery County law enforcement agencies, EMCID hosts the Law Enforcement Appreciation Dinner (LEAD) every year to say "thank you" to officers and recognize their hard work.

Special guest, Marcus Luttrell, spoke about his experiences serving as a Navy Seal and participated in a meet-and-greet with guests. After the special presentation, EMC officers were treated to a special award presentation by EMCID. The following officers were recognized for the continued dedication to East Montgomery County:

Lone Star College-Kingwood: Officer Brian Wayne Leyba Montgomery County Pct. 4 Constable's: Detective Eric Prado Montgomery County Sheriff's Office: Detective Karen Rosario Montgomery County Sheriff's Office: Detective Ricardo Uresti III New Caney ISD Police Department: K-9 Officer Brad Kervin Patton Village Police Department: Patrolman Christopher Bush Roman Forest Police Department: Sergeant Robert Bymaster Splendora ISD Police Department: Officer Dariel Mosley Texas DPS Troopers: Jeffery Laurendine and John Silvia Splendora Police Department: K-9 Officer Daniel Santiago Woodbranch Village PD: Officer Christopher Fowler