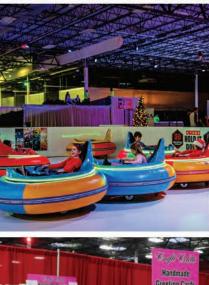

### Pricing

For \$20, guests can participate in ice skating, snow slides, bumper cars, train rides, and additional exciting events! Tickets are only \$5 for children under 42"! For FREE, guests can walk through the Market Days and Classic Car Show as well as visit with Santa.

# The Holiday Market is Back!

A Holiday to Remember Market Days is the place to find that perfect gift for your loved ones or for yourself. More than 30 vendors will be on hand during the six-day Market Days December 10-12 and 17-19. Come shop until you drop!