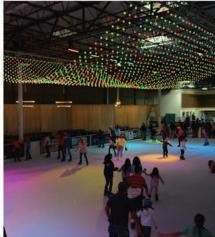

The Insider Winter 2021

Ice Skating, Train Rides, The Holiday Market, A Visit with Santa, Bumper Cars, Snow Slides, Great Food, and much more!

I hinking about this time of year and all the challenges we have faced over the last year, I wanted to bring up the thought of compassion. I think we all know someone who has lost a loved one over the past year. I personally lost a very, very special aunt who had a tremendous impact on my life. She was always thinking of others and being compassionate when trying to make others' lives better and never thinking about her own situation. Her loss, though not directly affected by COVID, was indirectly affected by the pandemic. When reflecting on this, it seems my sense of loss is selfish and actually I should be thinking about others who were affected, such as her children, friends, acquaintances, fellow co-workers, and many others. We all know families and others who in the past year have had some sort of loss due to this virus, directly or indirectly.

### Pricing

For \$20, guests can participate in ice skating, snow slides, bumper cars, train rides, and additional exciting events! Tickets are only \$5 for children under 42"! For FREE, guests can walk through the Market Days and Classic Car Show as well as visit with Santa.